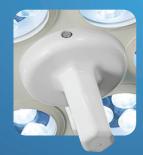

# UltraLED 60 SERIES

Medical Grade Aluminium Alloy I Adjustable Focus I Maximum Brightness

#### Features

Fully Aerodynamic German design for laminar flow, ClearVision Technology for better viewing during long hours of surgery, Shadowless Light, Memory Function, High Quality Sterilizable Handle suitable for autoclave, Unbreakable Fire-Resistant Polycarbonate Body, Fast Disinfection Process, Protects UV and IR rays and Improves light penetration for deep cavity surgeries