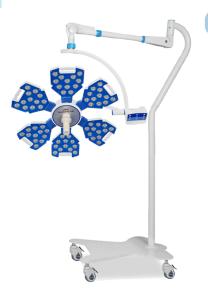

Capacitive Touch (Fully Remote Controlled) |
| Fitting Options Available  | Ceiling Mounted - 340 Degrees/ 360 Degrees                |
| Spot Diameter              | 100-150 mm                                                |
| Depth of Light Penetration | 150 mm                                                    |
| Colour Temperature         | 3800 – 4800K                                              |



## **Features**

Fully Aerodynamic German design for laminar flow, ClearVision Technology for better viewing during long hours of surgery, Shadowless Light, Memory Function, High Quality Sterilizable Handle suitable for autoclave, Unbreakable Fire-Resistant Polycarbonate Body, Fast Disinfection Process, Protects UV and IR rays and Improves light penetration for deep cavity surgeries





**Ranger 6 MOBILE MOUNTED**