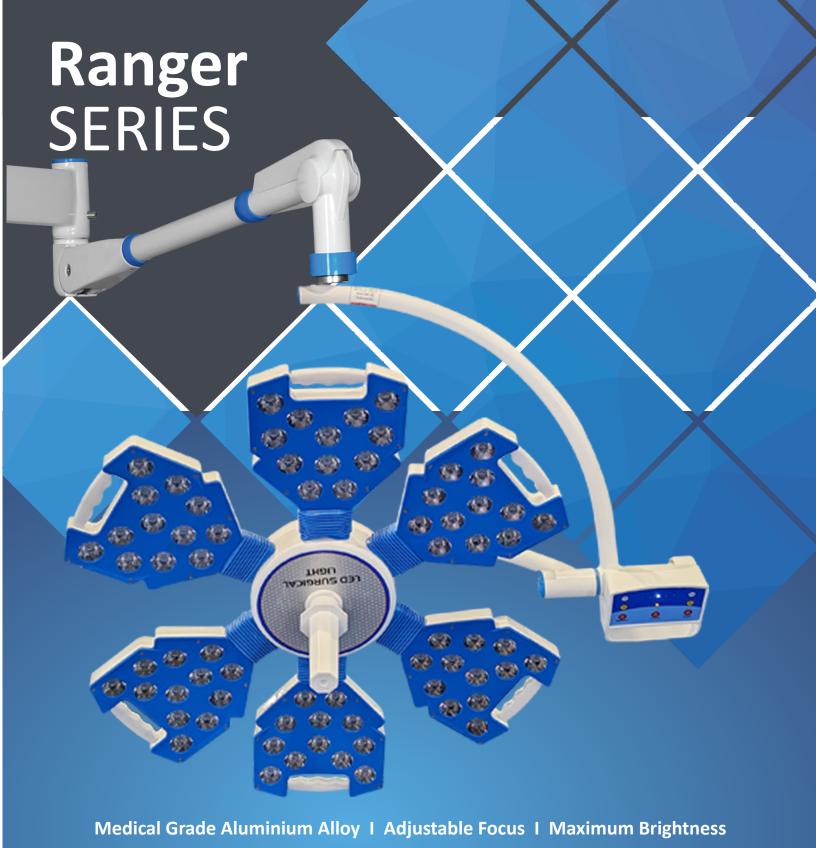

## **Ranger 6+6 DOUBLE DOME**

| Intensity                  | 1,80,000 + 1,80,000 Lux                                      |
|----------------------------|--------------------------------------------------------------|
| Shadowless Feature         | Yes                                                          |
| Numbers of LEDs            | 72 + 72 (Warm + Cool White)                                  |
| Intensity Control          | 10~100 Digital Capacitive Touch (Fully Remote Controlled)    |
| Fitting Options Available  | Ceiling Mounted - 340 Degrees/ 360 Degrees                   |
| Spot Diameter              | 100-150 mm                                                   |
| Depth of Light Penetration | 150 mm                                                       |
| Colour Temperature         | 3800 – 4800K                                                 |
| Colour Rendering Index     | 93 Ra                                                        |
| Focusing                   | Adjustable                                                   |
| LED Average life           | >50,000 Hrs.                                                 |
| Diameter of Light          | 700 mm + 700 mm                                              |
| Power Supply               | 220V/50Hz AC                                                 |
| Power Consumption          | 72 + 72 Watt                                                 |
| Optional Special Features  | Mobile App Connectivity, External Wall Panel, Battery Backup |
|                            |                                                              |

## **Ranger 6 SINGLE DOME**

| Intensity                  | 1,80,000                                                  |
|----------------------------|-----------------------------------------------------------|
| Shadowless Feature         | Yes                                                       |
| Numbers of LEDs            | 72 (Warm + Cool White)                                    |
| Intensity Control          | 10~100 Digital Capacitive Touch (Fully Remote Controlled) |
| Fitting Options Available  | Ceiling Mounted - 340 Degrees/ 360 Degrees                |
| Spot Diameter              | 100-150 mm                                                |
| Depth of Light Penetration | 150 mm                                                    |
| Colour Temperature         | 3800 – 4800K                                              |

**Ranger 6 MOBILE MOUNTED**