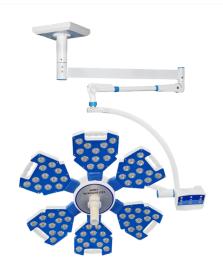

## **Ranger 6 SINGLE DOME**

| Intensity                  | 1,80,000                                                  |
|----------------------------|-----------------------------------------------------------|
| Shadowless Feature         | Yes                                                       |
| Numbers of LEDs            | 72 (Warm + Cool White)                                    |
| Intensity Control          | 10~100 Digital Capacitive Touch (Fully Remote Controlled) |
| Fitting Options Available  | Ceiling Mounted - 340 Degrees/ 360 Degrees                |
| Spot Diameter              | 100-150 mm                                                |
| Depth of Light Penetration | 150 mm                                                    |
| Colour Temperature         | 3800 – 4800K                                              |