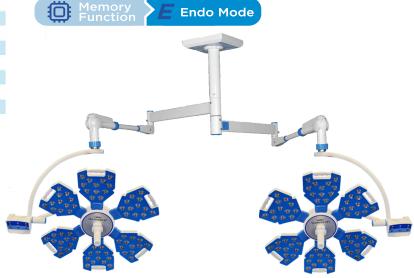

## **Ranger 6+6 DOUBLE DOME**

| Intensity                  | 1,80,000 + 1,80,000 Lux                                      |
|----------------------------|--------------------------------------------------------------|
| Shadowless Feature         | Yes                                                          |
| Numbers of LEDs            | 72 + 72 (Warm + Cool White)                                  |
| Intensity Control          | 10~100 Digital Capacitive Touch (Fully Remote Controlled)    |
| Fitting Options Available  | Ceiling Mounted - 340 Degrees/ 360 Degrees                   |
| Spot Diameter              | 100-150 mm                                                   |
| Depth of Light Penetration | 150 mm                                                       |
| Colour Temperature         | 3800 – 4800K                                                 |
| Colour Rendering Index     | 93 Ra                                                        |
| Focusing                   | Adjustable                                                   |
| LED Average life           | >50,000 Hrs.                                                 |
| Diameter of Light          | 700 mm + 700 mm                                              |
| Power Supply               | 220V/50Hz AC                                                 |
| Power Consumption          | 72 + 72 Watt                                                 |
| Optional Special Features  | Mobile App Connectivity, External Wall Panel, Battery Backup |
|                            |                                                              |